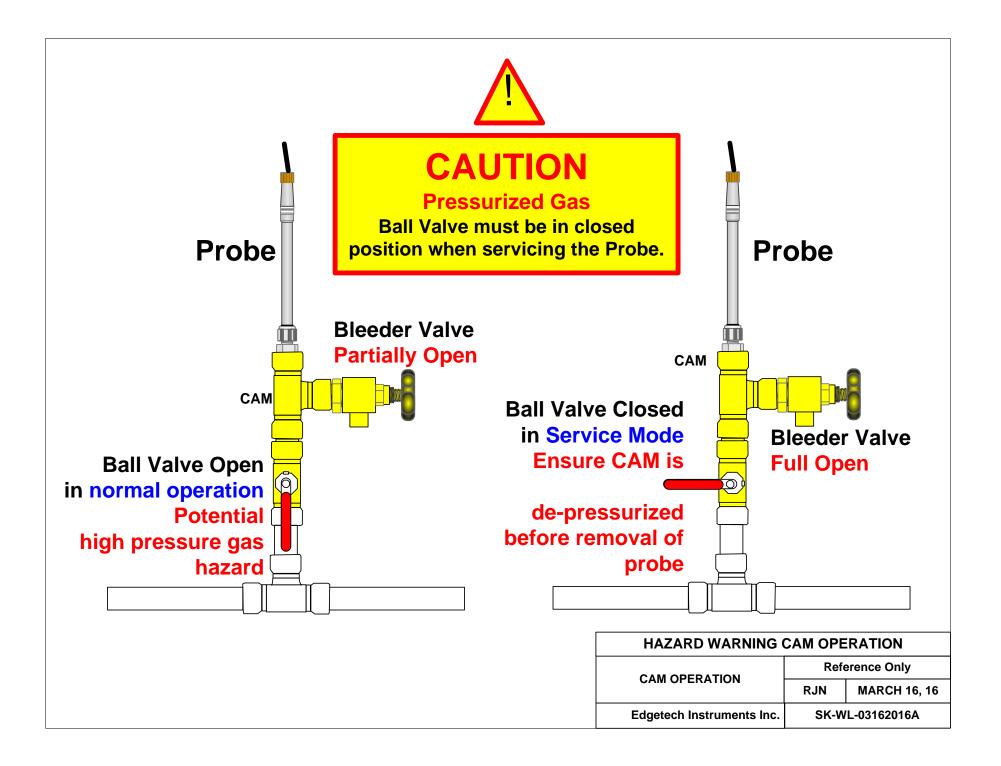

|                                                       | Filter Cap |  |
|-------------------------------------------------------|------------|--|
| Sensor Tip 问                                          |            |  |
| Easy On – Easy Off<br>Sensor Tip shown fully inserted |            |  |
|                                                       |            |  |
|                                                       |            |  |
|                                                       |            |  |
|                                                       |            |  |

| Image: Additional and the second an |  |  |  |
|-----------------------------------------------------------------------------------------------------------------------------------------------------------