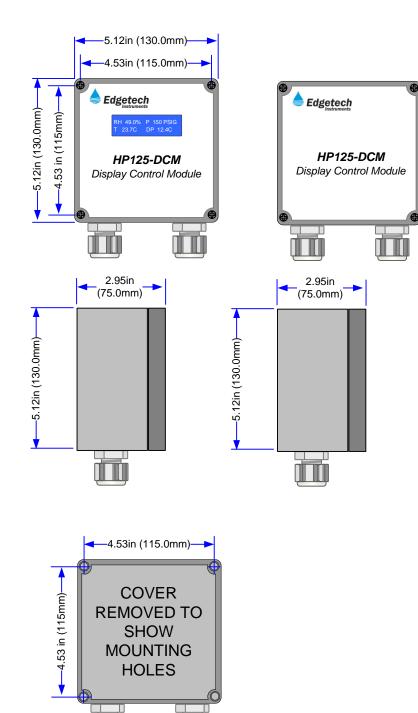

|  |  |  |

















Minimum Insertion Depth: 2.5" (63.5 mm)