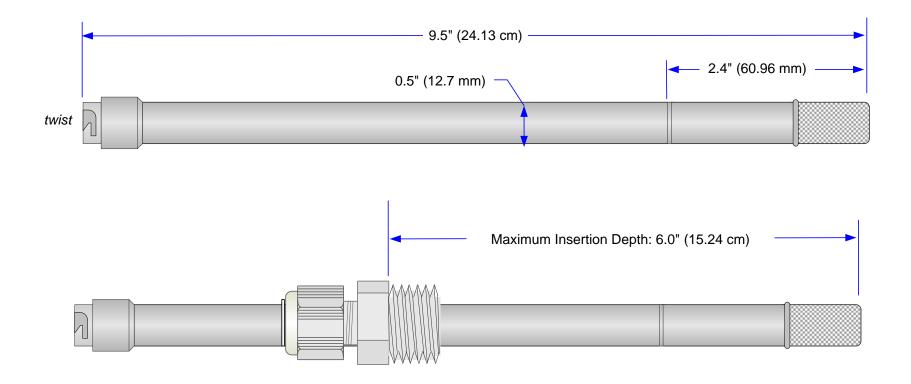

|  |  |  |

















Minimum Insertion Depth: 2.5" (63.5 mm)