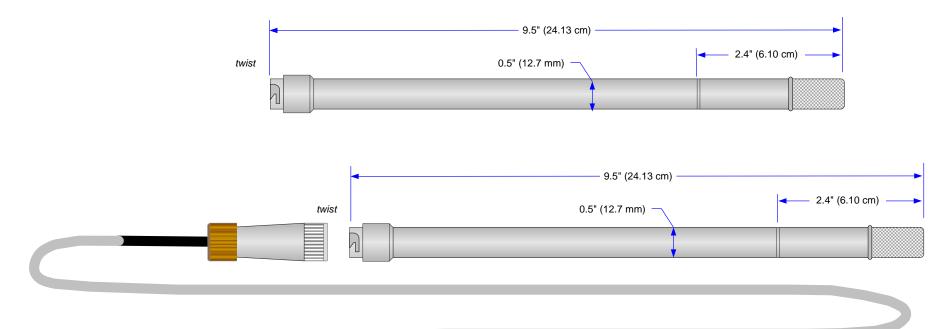

|  |  |  |

















Minimum Insertion Depth: 2.5" (63.5 mm)