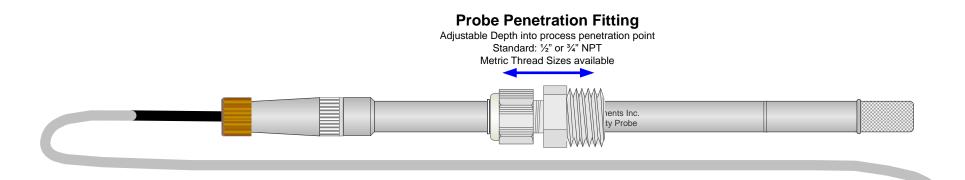

|  |  |  |

















Minimum Insertion Depth: 2.5" (63.5 mm)