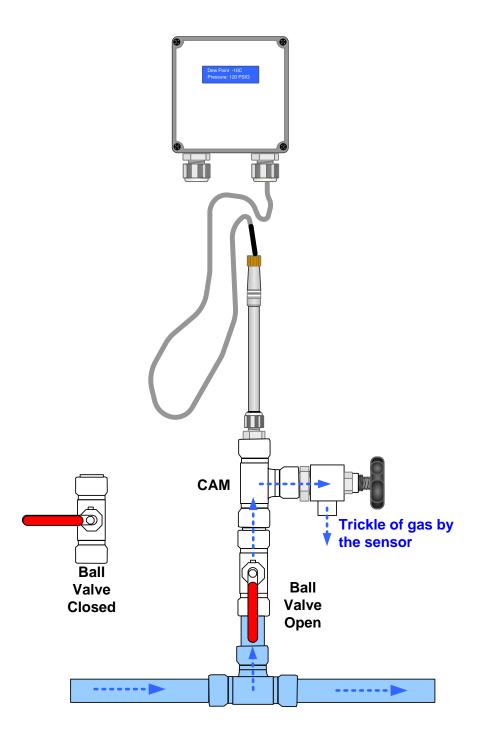

|  |  |  |

















Minimum Insertion Depth: 2.5" (63.5 mm)