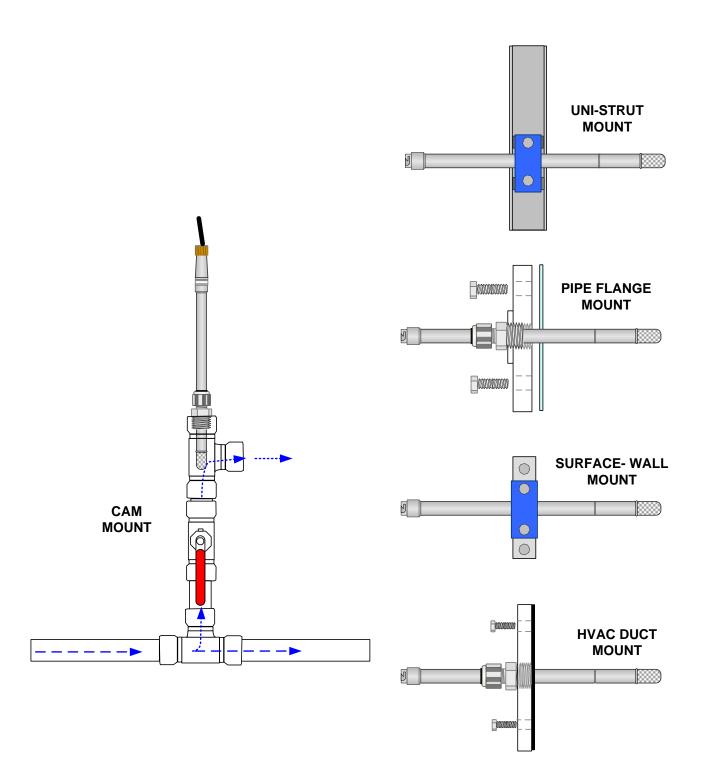

| Image: Additional and the second an |  |  |  |
|-------------------------------------------------------------------------------------------------------------------------------------------------------------------------------------------------------------------------------------------------------------------------------------------------------------------------------------------------------------------------------------------------------------------------------------------------------------------------------------------------------------------------------------------------------------------------------------------------------------------------------------------------------------------------------------------------------------------------------------------------------------------------------------------------------------------------------------------------------------------------------------------------------------------------------------------------------------------------------------------------------------------------------------------------------------------------------------------------------------------------------------------------------------------------------------------------------------------------------------------------------------------------------------------------------------------------------------------------------------------------------------------------------------------------------------------------------------------------------------------------------------------------------------------------------------------------------------------------------------------------------------------------------------------------------------------------------------------------------------------------------------------------------------------------------------------------------------------------------------------------------------------------------------------------------------------------------------------------------------------------------------------------------------------------------------------------------------------------|--|--|--|
|                                                                                                                                                                                                                                                                                                                                                                                                                                                                                                                                                                                                                                                                                                                                                                                                                                                                                                                                                                                                                                                                                                                                                                                                                                                                                                                                                                                                                                                                                                                                                                                                                                                                                                                                                                                                                                                                                                                                                                                                                                                                                                 |  |  |  |
| STANDARD MALE CONNECTOR MOUNT<br>1/2 in NPT or 3/4in NPT                                                                                                                                                                                                                                                                                                                                                                                                                                                                                                                                                                                                                                                                                                                                                                                                                                                                                                                                                                                                                                                                                                                                                                                                                                                                                                                                                                                                                                                                                                                                                                                                                                                                                                                                                                                                                                                                                                                                                                                                                                        |  |  |  |