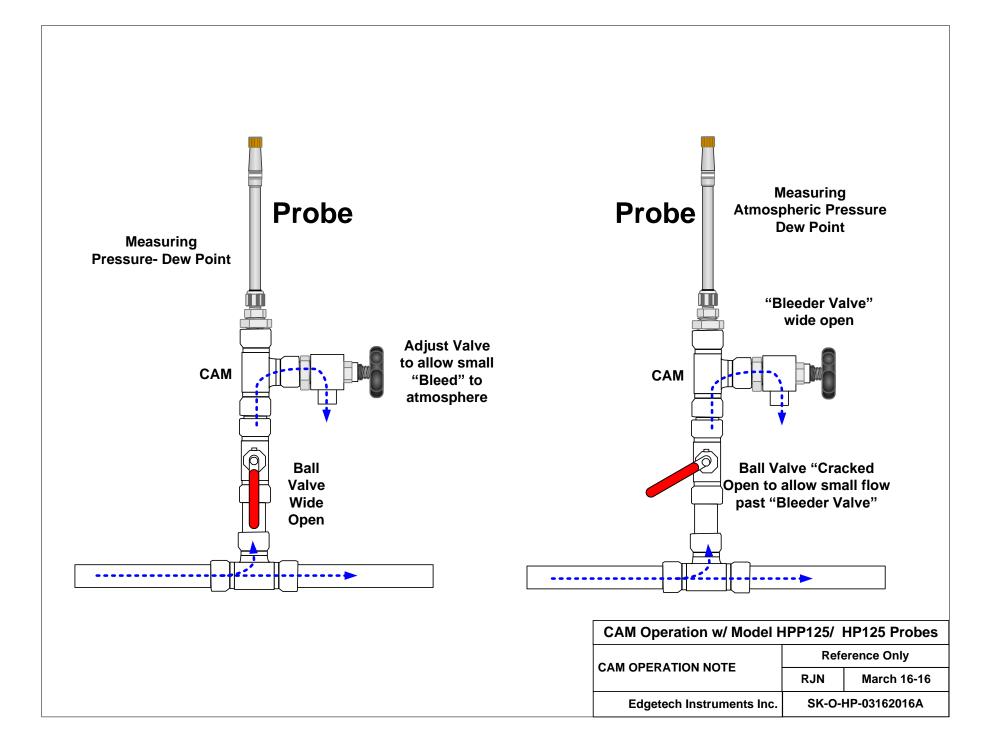

|                                                       | Filter Cap |  |
|-------------------------------------------------------|------------|--|
| Sensor Tip 问                                          |            |  |
| Easy On – Easy Off<br>Sensor Tip shown fully inserted |            |  |
|                                                       |            |  |
|                                                       |            |  |
|                                                       |            |  |
|                                                       |            |  |

| Image: Additional and the second an |  |  |  |
|---------------------------------------------------------------------------------------------------------------------------------------------------------