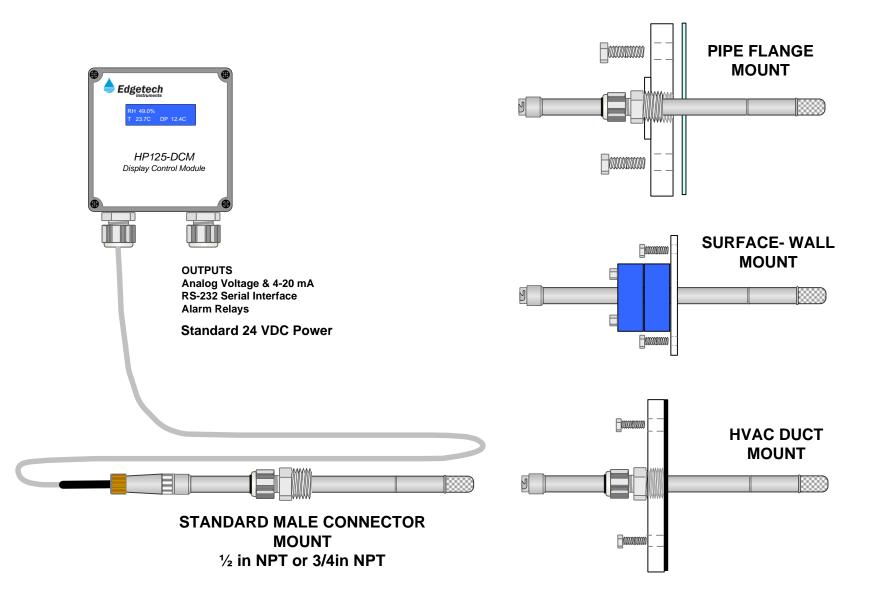

| Image: Additional and the second an |  |  |  |
|-------------------------------------------------------------------------------------------------------------------------------------------------------------------------------------------------------------------------------------------------------------------------------------------------------------------------------------------------------------------------------------------------------------------------------------------------------------------------------------------------------------------------------------------------------------------------------------------------------------------------------------------------------------------------------------------------------------------------------------------------------------------------------------------------------------------------------------------------------------------------------------------------------------------------------------------------------------------------------------------------------------------------------------------------------------------------------------------------------------------------------------------------------------------------------------------------------------------------------------------------------------------------------------------------------------------------------------------------------------------------------------------------------------------------------------------------------------------------------------------------------------------------------------------------------------------------------------------------------------------------------------------------------------------------------------------------------------------------------------------------------------------------------------------------------------------------------------------------------------------------------------------------------------------------------------------------------------------------------------------------------------------------------------------------------------------------------------------------|--|--|--|
|                                                                                                                                                                                                                                                                                                                                                                                                                                                                                                                                                                                                                                                                                                                                                                                                                                                                                                                                                                                                                                                                                                                                                                                                                                                                                                                                                                                                                                                                                                                                                                                                                                                                                                                                                                                                                                                                                                                                                                                                                                                                                                 |  |  |  |
| STANDARD MALE CONNECTOR MOUNT<br>1/2 in NPT or 3/4in NPT                                                                                                                                                                                                                                                                                                                                                                                                                                                                                                                                                                                                                                                                                                                                                                                                                                                                                                                                                                                                                                                                                                                                                                                                                                                                                                                                                                                                                                                                                                                                                                                                                                                                                                                                                                                                                                                                                                                                                                                                                                        |  |  |  |