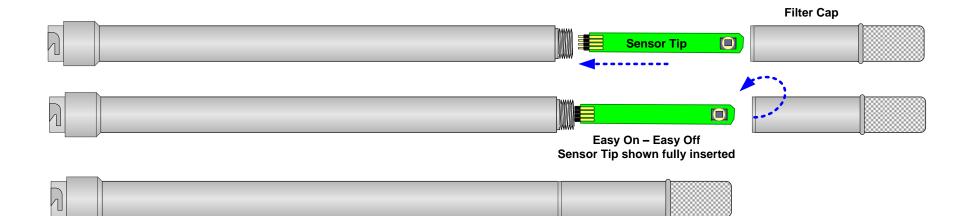

|                                                       | Filter Cap |  |
|-------------------------------------------------------|------------|--|
| Sensor Tip 问                                          |            |  |
| Easy On – Easy Off<br>Sensor Tip shown fully inserted |            |  |
|                                                       |            |  |
|                                                       |            |  |
|                                                       |            |  |
|                                                       |            |  |